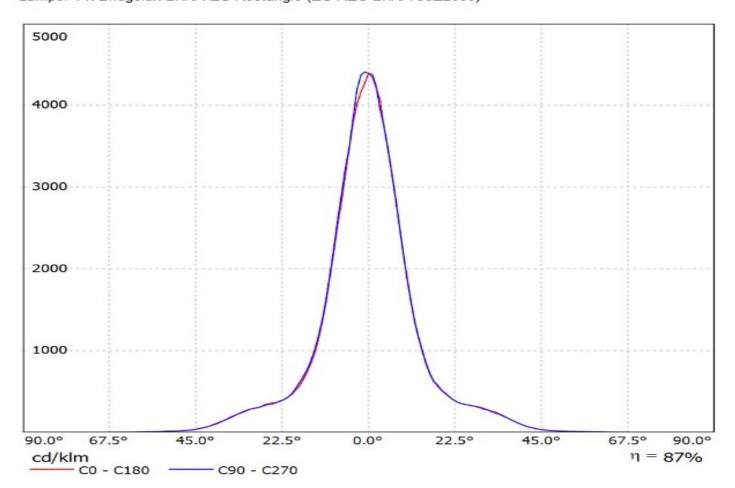

## **OPTICAL PROPERTIES**

 Viewing
 Light
 Effi 

 Angle
 Beam
 ciency
 cd/Im
 Connector

 20 deg
 Spot
 80 %
 sim: 4.500
 LEDiL: LEDiL

Luminaire: Ledil Oy CN12603\_LENINA-S-DL\_(BXRA\_ES\_Rectangle)\_SIMULATED Lamps: 1 x Bridgelux BXRA ES Rectangle (ES-REC-BXRA-30E2000)

Luminaire: Ledil Oy CN12603\_LENINA-S-DL\_(BXRA\_ES\_Rectangle)\_SIMULATED Lamps: 1 x Bridgelux BXRA ES Rectangle (ES-REC-BXRA-30E2000)

| NOTE: The typical diverged tolerance. The typical tot is half of the peak value. | gence will be change<br>al divergence is the f | d by different color, oull angle measured w | chip size and chip position<br>here the luminous intensity | 1 |
|----------------------------------------------------------------------------------|------------------------------------------------|---------------------------------------------|------------------------------------------------------------|---|
|                                                                                  |                                                |                                             |                                                            |   |
|                                                                                  |                                                |                                             |                                                            |   |
|                                                                                  |                                                |                                             |                                                            |   |
|                                                                                  |                                                |                                             |                                                            |   |
|                                                                                  |                                                |                                             |                                                            |   |
|                                                                                  |                                                |                                             |                                                            |   |
|                                                                                  |                                                |                                             |                                                            |   |