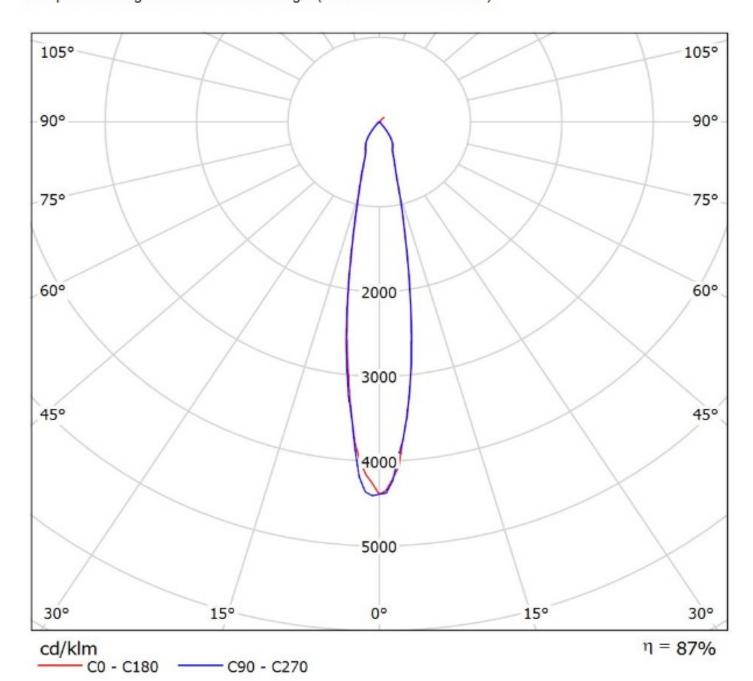

## **OPTICAL PROPERTIES**

 Viewing
 Light
 Effi 

 Angle
 Beam
 ciency
 cd/Im
 Connector

 20 deg
 Spot
 80 %
 sim: 4.500
 LEDiL: LEDiL

Luminaire: Ledil Oy CN12603\_LENINA-S-DL\_(BXRA\_ES\_Rectangle)\_SIMULATED Lamps: 1 x Bridgelux BXRA ES Rectangle (ES-REC-BXRA-30E2000)

Luminaire: Ledil Oy CN12603\_LENINA-S-DL\_(BXRA\_ES\_Rectangle)\_SIMULATED Lamps: 1 x Bridgelux BXRA ES Rectangle (ES-REC-BXRA-30E2000)

| NOTE: The typical diverged tolerance. The typical tot is half of the peak value. | gence will be change<br>al divergence is the f | d by different color, oull angle measured w | chip size and chip position<br>here the luminous intensity | 1 |
|----------------------------------------------------------------------------------|------------------------------------------------|---------------------------------------------|------------------------------------------------------------|---|
|                                                                                  |                                                |                                             |                                                            |   |
|                                                                                  |                                                |                                             |                                                            |   |
|                                                                                  |                                                |                                             |                                                            |   |
|                                                                                  |                                                |                                             |                                                            |   |
|                                                                                  |                                                |                                             |                                                            |   |
|                                                                                  |                                                |                                             |                                                            |   |
|                                                                                  |                                                |                                             |                                                            |   |