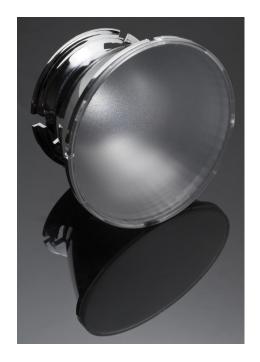

## **DETAILS**

Product Number CN12603\_LENINA-S-DL

Family Lenina
Type RefPack
Color metal
Diameter 74 mm
Height 48,35 mm
Style round
Optic Material PC

**Holder Material** 

**BXRA ES Rectangle** 

LED

Fastening screw