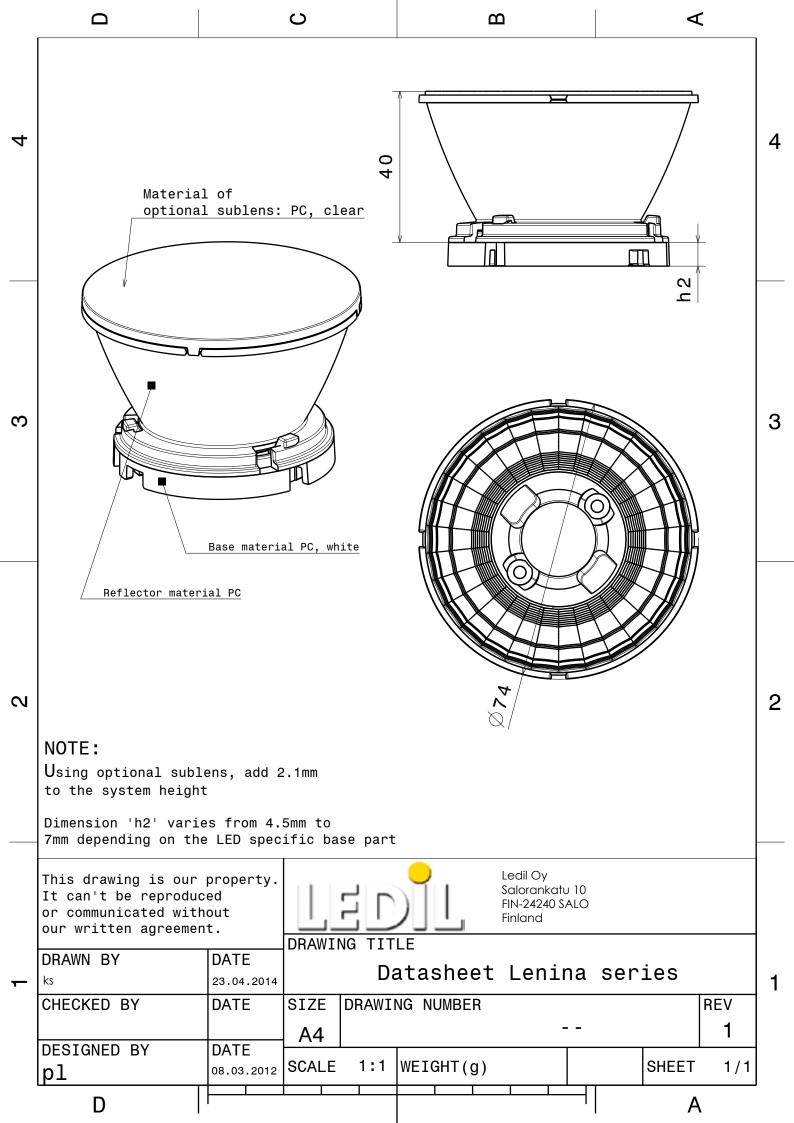

## **DETAILS**

Product Number CN12603\_LENINA-S-DL

Family Lenina
Type RefPack
Color metal
Diameter 74 mm
Height 48,35 mm
Style round
Optic Material PC

**Holder Material** 

**BXRA ES Rectangle** 

LED

Fastening screw