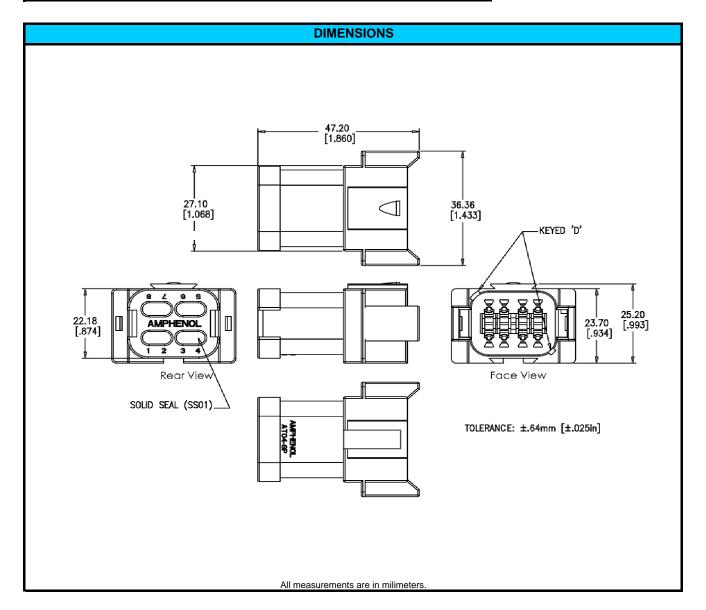

| CONFIGURATION                                    | PART NUMBER    |
|--------------------------------------------------|----------------|
| Recpt, 8 Way, Key D, Solid Rear Seal,<br>End Cap | AT04-08PD-SS01 |



| NOTES:            |                                              |
|-------------------|----------------------------------------------|
| CONTACT SIZE      | 16                                           |
| WIRE RANGE        | NA                                           |
| HOUSING COLOR     | BROWN                                        |
| MATING CONNECTOR: | AT06-08SD                                    |
| REV: NC           | UNCONTROLLED DOCUMENT                        |
| DATE 8-July-2009  | INFORMATION SUBJECT TO CHANGE WITHOUT NOTICE |

<sup>© 2009</sup> Amphenol Sine Systems Corporation. Every effort has been made to ensure that the information contained in this document is accurate at the time of publication. Specifications or information stated in this publication are subjec