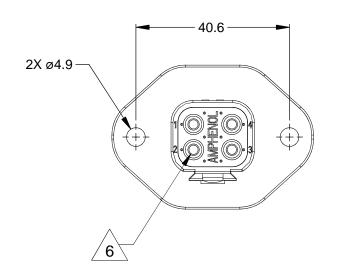

| REV | ECO |  |
|-----|-----|--|
| A3  | -   |  |

| NOTES: UNLESS OTHERWISE SPECIFIED |
|-----------------------------------|
|                                   |

- 1. MATERIAL: HOUSING: THERMOPLASTIC; COLOR: GREY SEAL: SILICONE RUBBER
- 2. MODIFICATIONS: N/A
- 3. SPECIFICATIONS:
  - 3.1 CURRENT RATING: 25 AMPS
  - 3.2 OPERATING TEMPERATURE: -55°C TO +125°C 3.3 DIELECTRIC WITHSTANDING VOLTAGE: LESS THAN 2 MILLIAMPS CURRENT LEAKAGE @ 1500 VOLTS AC. 3.4 INSULATION RESISTANCE: 1000 MEGOHMS MIN @ 25°C. 3.5 MOISTURE RESISTANCE: IP67 (MATED CONDITION) 3.6 MATING CYCLE DURABILITY: 100 CYCLES
  - 3.7 RoHS COMPLIANT
- 4. MATING PART: ATP06-4S\* PLUG. (\* = MODIFICATIONS AND COLORS)
- 5. ALL DIMENSIONS ARE FOR REFERENCE USE ONLY.

## ✓6\CONTACT SIZE AND REAR SEAL WIRE RANGE:

| CONTACT | MIN. INSUL           | MAX. INSUL           | TYPICAL    |
|---------|----------------------|----------------------|------------|
| SIZE    | O.D.                 | O.D.                 | WIRE RANGE |
| 12      | 3.40 mm<br>(.134 in) | 4.95 mm<br>(.195 in) |            |