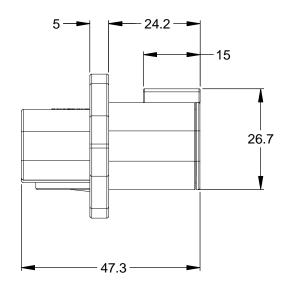

| REV | ECO |  |
|-----|-----|--|
| A3  | -   |  |

| NOTES: UNLESS OTHERWISE SPECIFIED |
|-----------------------------------|
|                                   |

- 1. MATERIAL: HOUSING: THERMOPLASTIC; COLOR: GREY SEAL: SILICONE RUBBER
- 2. MODIFICATIONS: N/A
- 3. SPECIFICATIONS:
  - 3.1 CURRENT RATING: 25 AMPS
  - 3.2 OPERATING TEMPERATURE: -55°C TO +125°C 3.3 DIELECTRIC WITHSTANDING VOLTAGE: LESS THAN 2 MILLIAMPS CURRENT LEAKAGE @ 1500 VOLTS AC. 3.4 INSULATION RESISTANCE: 1000 MEGOHMS MIN @ 25°C. 3.5 MOISTURE RESISTANCE: IP67 (MATED CONDITION) 3.6 MATING CYCLE DURABILITY: 100 CYCLES
  - 3.7 RoHS COMPLIANT
- 4. MATING PART: ATP06-4S\* PLUG. (\* = MODIFICATIONS AND COLORS)
- 5. ALL DIMENSIONS ARE FOR REFERENCE USE ONLY.