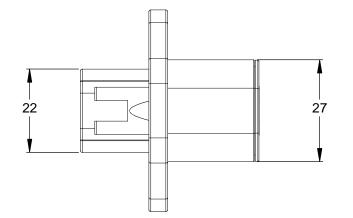

| REV | ECO |  |
|-----|-----|--|
| A3  | -   |  |

| NOTES: UNLESS OTHERWISE SPECIFIED |
|-----------------------------------|
|                                   |

- 1. MATERIAL: HOUSING: THERMOPLASTIC; COLOR: GREY SEAL: SILICONE RUBBER
- 2. MODIFICATIONS: N/A
- 3. SPECIFICATIONS:
  - 3.1 CURRENT RATING: 25 AMPS
  - 3.2 OPERATING TEMPERATURE: -55°C TO +125°C 3.3 DIELECTRIC WITHSTANDING VOLTAGE: LESS THAN 2 MILLIAMPS CURRENT LEAKAGE @ 1500 VOLTS AC. 3.4 INSULATION RESISTANCE: 1000 MEGOHMS MIN @ 25°C. 3.5 MOISTURE RESISTANCE: IP67 (MATED CONDITION) 3.6 MATING CYCLE DURABILITY: 100 CYCLES
  - 3.7 RoHS COMPLIANT
- 4. MATING PART: ATP06-4S\* PLUG. (\* = MODIFICATIONS AND COLORS)
- 5. ALL DIMENSIONS ARE FOR REFERENCE USE ONLY.