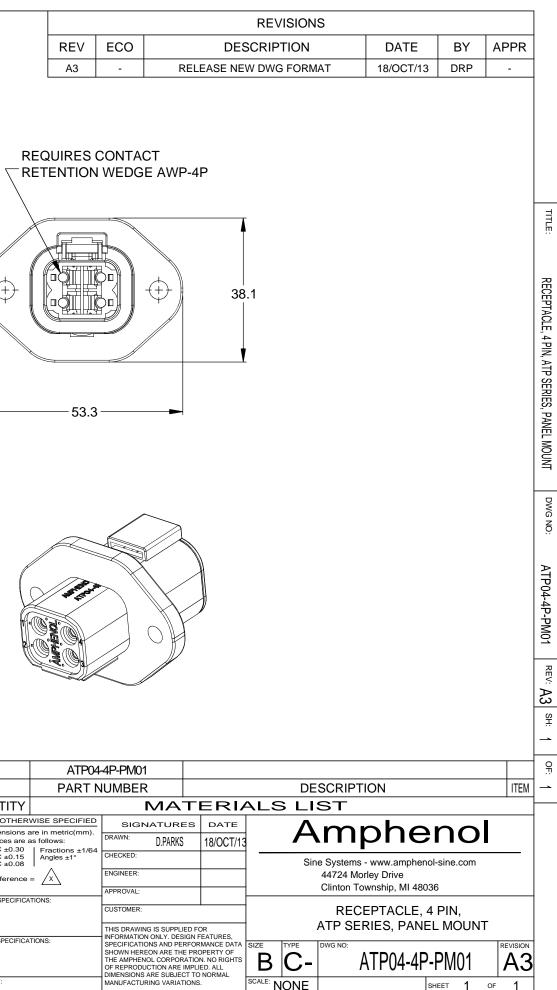

| REV | ECO |  |
|-----|-----|--|
| A3  | -   |  |

| NOTES: UNLESS OTHERWISE SPECIFIED |
|-----------------------------------|
|                                   |

- 1. MATERIAL: HOUSING: THERMOPLASTIC; COLOR: GREY SEAL: SILICONE RUBBER
- 2. MODIFICATIONS: N/A
- 3. SPECIFICATIONS:
  - 3.1 CURRENT RATING: 25 AMPS
  - 3.2 OPERATING TEMPERATURE: -55°C TO +125°C 3.3 DIELECTRIC WITHSTANDING VOLTAGE: LESS THAN 2 MILLIAMPS CURRENT LEAKAGE @ 1500 VOLTS AC. 3.4 INSULATION RESISTANCE: 1000 MEGOHMS MIN @ 25°C. 3.5 MOISTURE RESISTANCE: IP67 (MATED CONDITION) 3.6 MATING CYCLE DURABILITY: 100 CYCLES
  - 3.7 RoHS COMPLIANT
- 4. MATING PART: ATP06-4S\* PLUG. (\* = MODIFICATIONS AND COLORS)
- 5. ALL DIMENSIONS ARE FOR REFERENCE USE ONLY.

## ✓6\CONTACT SIZE AND REAR SEAL WIRE RANGE:

| CONTACT | MIN. INSUL           | MAX. INSUL           | TYPICAL    |
|---------|----------------------|----------------------|------------|
| SIZE    | O.D.                 | O.D.                 | WIRE RANGE |
| 12      | 3.40 mm<br>(.134 in) | 4.95 mm<br>(.195 in) |            |