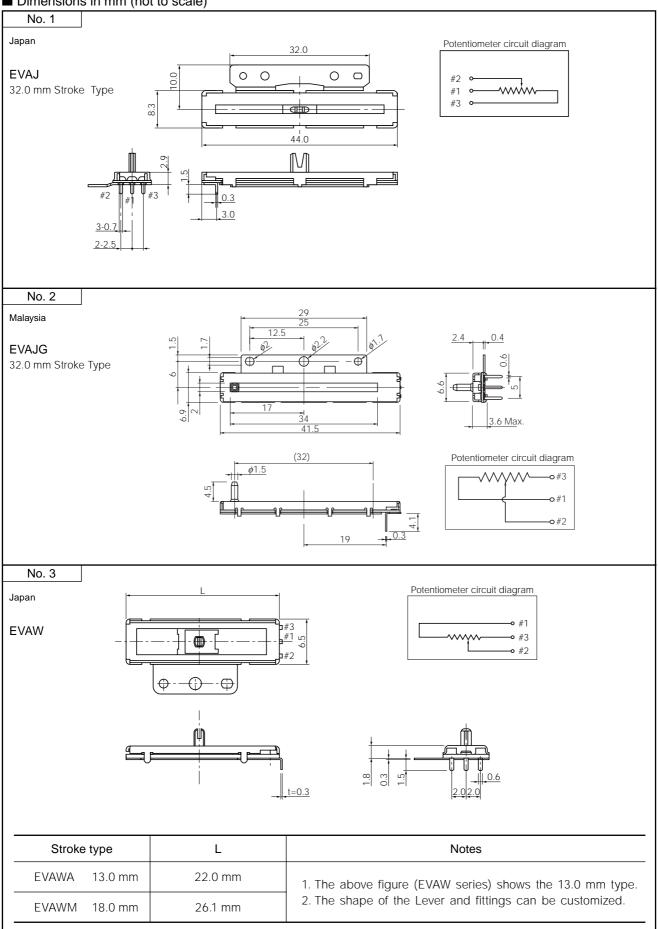

ax.          |
|                               | Taper            | В                                                                                    | В                    |                      |
| Endurance                     | Operating Life   | 100000 cycles min.<br>(Type capable of 200000 or more<br>operaton is also available) | 10000 cycles min.    | 10000 cycles min.    |
| Minimum Quantity/Packing Unit |                  | 100 pcs. (Tray Pack)                                                                 | 300 pcs. (Tray Pack) | 200 pcs. (Tray Pack) |
| Quantity/Carton               |                  | 500 pcs.                                                                             | 3000 pcs.            | 2000 pcs.            |

#### ■ Dimensions in mm (not to scale)