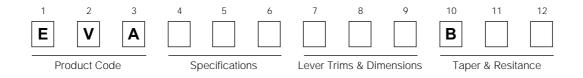

Linear Position Sensors (for reference only)

Japan Malaysia

# EVAWA, EVAWM (Slim Type) EVAW7 (Headlight Sensor)



#### ■ Features

- High performance that guarantees a terminal-based linearity within ±0.5%
- A wide variety of operation strokes
- Long life and high resolution

### ■ Recommended Applications

- Detection of still camera/camcorder lens positions
- Detection of car seat positions
- Steering wheel tilt and telescopic controller
- Car headlight angle detection sensor

# ■ Explanation Part Numbers



## Specifications

|                               |                  | EVAJ, EVAWA, EVAWM                                                                   | EVAW7                |                      |
|-------------------------------|------------------|--------------------------------------------------------------------------------------|----------------------|----------------------|
| Mechanical                    | Stroke           | 13.0 mm±0.5 mm<br>18.0 mm±0.5 mm<br>32.0 mm±0.5 mm                                   | 9.0 mm±0.5 mm        | 8.0 mm±0.5 mm        |
|                               | Operating Force  | 0.25 N max.<br>(Measurement speed: 5 mm/s to 25 mm/s)                                | 2 N max.             | 1 N max.             |
| Electrical                    | L