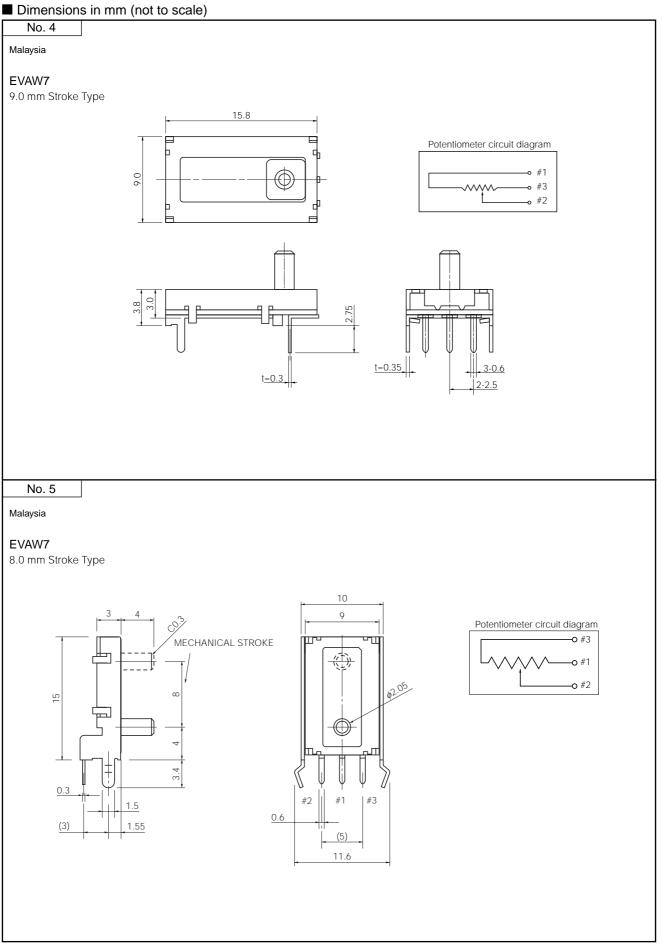

.          |
|                               | Taper            | В                                                                                    | В                    |                      |
| Endurance                     | Operating Life   | 100000 cycles min.<br>(Type capable of 200000 or more<br>operaton is also available) | 10000 cycles min.    | 10000 cycles min.    |
| Minimum Quantity/Packing Unit |                  | 100 pcs. (Tray Pack)                                                                 | 300 pcs. (Tray Pack) | 200 pcs. (Tray Pack) |
| Quantity/Carton               |                  | 500 pcs.                                                                             | 3000 pcs.            | 2000 pcs.            |

#### ■ Dimensions in mm (not to scale)