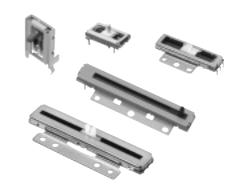

Linear Position Sensors (for reference only)

Japan Malaysia

# EVAWA, EVAWM (Slim Type) EVAW7 (Headlight Sensor)



#### ■ Features

- High performance that guarantees a terminal-based linearity within ±0.5%
- A wide variety of operation strokes
- Long life and high resolution

### ■ Recommended Applications

- Detection of still camera/camcorder lens positions
- Detection of car seat positions
- Steering wheel tilt and telescopic controller
- Car headlight angle detection sensor

# ■ Explanation Part Numbers



## Specifications

|                               |                  | EVAJ, EVAWA, EVAWM                                                                   | EVAW7                |                      |
|-------------------------------|------------------|--------------------------------------------------------------------------------------|----------------------|----------------------|
| Mec