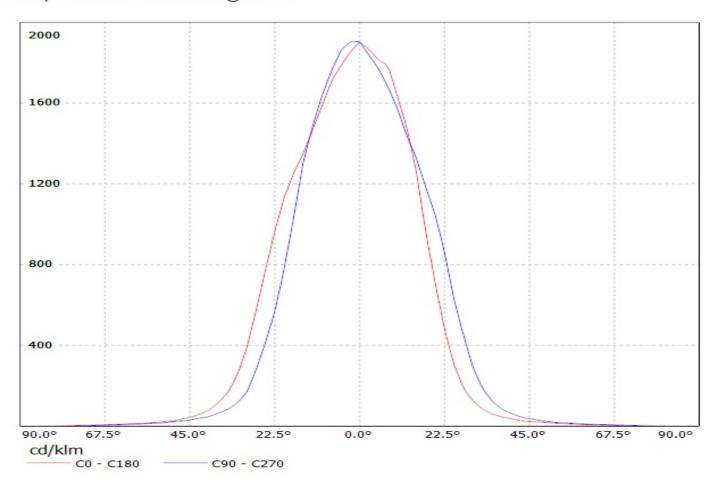

## **OPTICAL PROPERTIES**

|                 | viewing | Light | ETTI-  |       |           |
|-----------------|---------|-------|--------|-------|-----------|
| LED             | Angle   | Beam  | ciency | cd/lm | Connector |
| LUXEON Rebel    | 39 deg  | Wide  | 88 %   | 1.900 | -         |
| LUXEON Rebel ES | 47 deg  | Wide  | 89 %   | -     | -         |

Luminaire: Ledil Oy CX12568\_Laura-W (Luxeon Rebel 82Im @ 250mA) Efficiency=88% Lamps: 1 x Luxeon Rebel 82Im @ 250mA

| NOTE: The typical diverged tolerance. The typical tot is half of the peak value. | gence will be change<br>al divergence is the f | d by different color, oull angle measured w | chip size and chip position<br>here the luminous intensity | 1 |
|----------------------------------------------------------------------------------|------------------------------------------------|---------------------------------------------|------------------------------------------------------------|---|
|                                                                                  |                                                |                                             |                                                            |   |
|                                                                                  |                                                |                                             |                                                            |   |
|                                                                                  |                                                |                                             |                                                            |   |
|                                                                                  |                                                |                                             |                                                            |   |
|                                                                                  |                                                |                                             |                                                            |   |
|                                                                                  |                                                |                                             |                                                            |   |
|                                                                                  |                                                |                                             |                                                            |   |