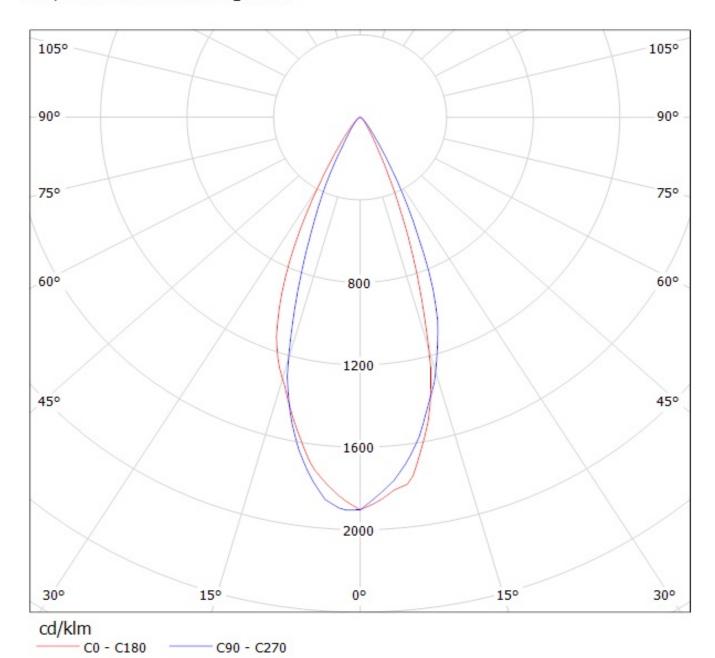

## **OPTICAL PROPERTIES**

|                 | viewing | Light | ETTI-  |       |           |
|-----------------|---------|-------|--------|-------|-----------|
| LED             | Angle   | Beam  | ciency | cd/lm | Connector |
| LUXEON Rebel    | 39 deg  | Wide  | 88 %   | 1.900 | -         |
| LUXEON Rebel ES | 47 deg  | Wide  | 89 %   | -     | -         |

Luminaire: Ledil Oy CX12568\_Laura-W (Luxeon Rebel 82Im @ 250mA) Efficiency=88% Lamps: 1 x Luxeon Rebel 82Im @ 250mA

| NOTE: The typical diverged tolerance. The typical tot is half of the peak value. | gence will be change<br>al divergence is the f | d by different color, oull angle measured w | chip size and chip position<br>here the luminous intensity | 1 |
|----------------------------------------------------------------------------------|------------------------------------------------|---------------------------------------------|------------------------------------------------------------|---|
|                                                                                  |                                                |                                             |                                                            |   |
|                                                                                  |                                                |                                             |                                                            |   |
|                                                                                  |                                                |                                             |                                                            |   |
|                                                                                  |                                                |                                             |                                                            |   |
|                                                                                  |                                                |                                             |                                                            |   |
|                                                                                  |                                                |                                             |                                                            |   |
|                                                                                  |                                                |                                             |                                                            |   |