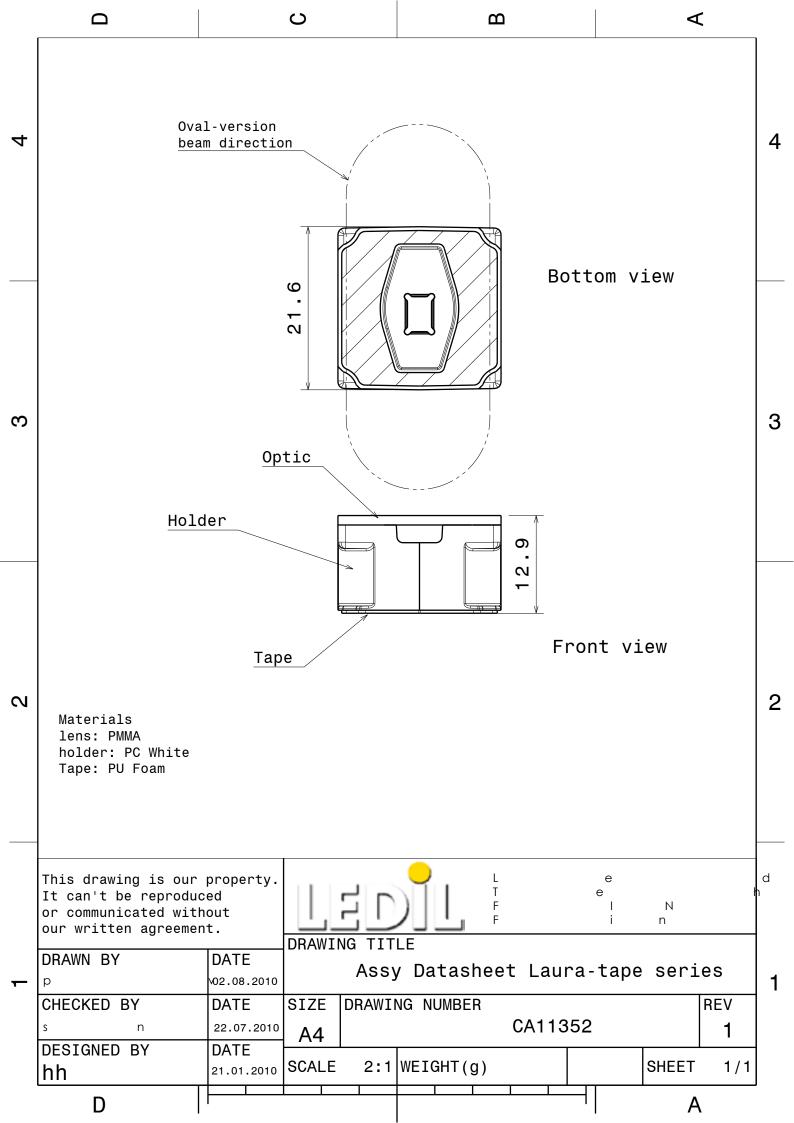

## **DETAILS**

Product Number CX12568\_LAURA-W

Family Laura
Type Pack
Color white

**Diameter** 21,6 x 21,6 mm

Height 12,9 mm
Style square
Optic Material PMMA

**Holder Material** 

Fastening tape

**Status** production ready