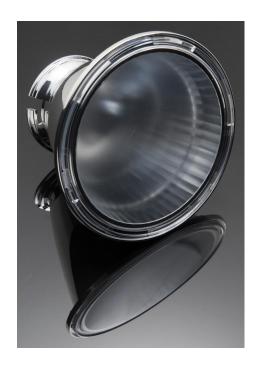

## **DETAILS**

Product Number CN12306\_LENA-W-DL

Family Lena
Type RefPack
Color metal
Diameter 111 mm
Height 85,6 mm
Style round
Optic Material PC

**Holder Material** 

Fastening screw

Status production ready