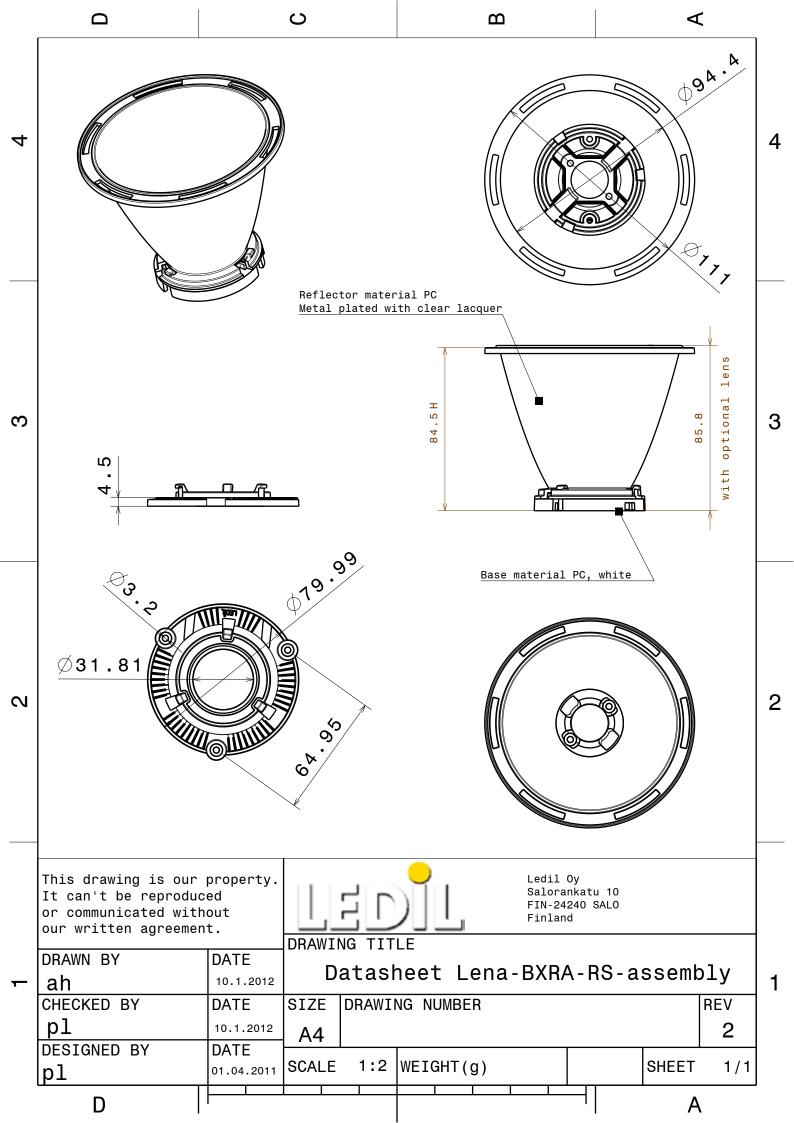

## **DETAILS**

Product Number CN12306\_LENA-W-DL

Family Lena
Type RefPack
Color metal
Diameter 111 mm
Height 85,6 mm
Style round
Optic Material PC

**Holder Material** 

Fastening screw

Status production ready