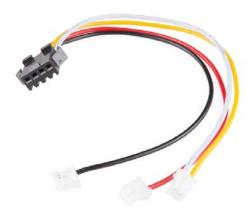

## **EL Wire Chasing Adapter Cable**

COM-12934 ROHS✔

@ images are CC BY-NC-SA 3.0

**Description:** This is an Chasing EL Wire Adapter Cable, a simple connector that splits up the four wires in a Chasing EL wire allowing them to be individually powered or controlled. On one side of this cable is a 4-pin JST SMP connector that can be attached to a chasing EL wire, while on the other side are three 2-pin JST PHR-2 connectors which are used in more standard EL applications.

Two of the JST PHR-2 connectors are only equipped with one wire and one unused pin while the last connector has two wires (this extra wire supports common ground). With this adapter cable you will be able to use your Chasing EL Wires with our EL Sequencer and EL Escudo Dos products!