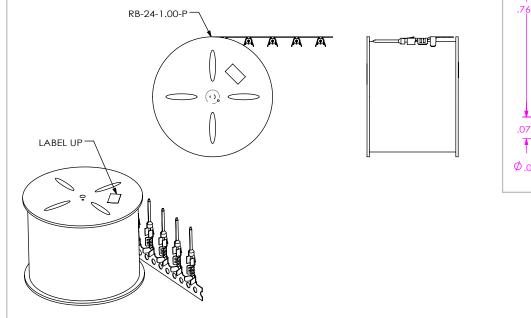

**INSULATOR STRIP LENGTH** 

SECURELY CONNECT INTERLEAF SPLICE. OUTER WRAP SHALL RECEIVE RB-24-1.00-P PROTECTIVE REEL BAND.