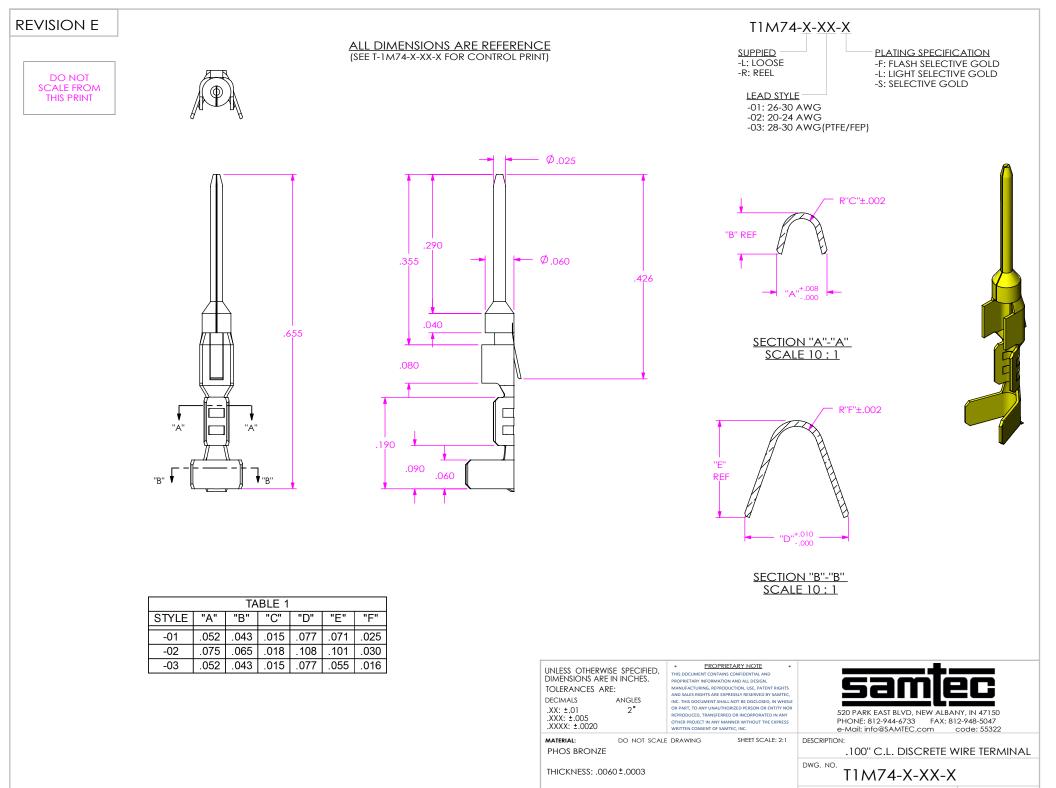

## **REVISION E**

| "G" REF    | "H" REF          |
|------------|------------------|
| WIRE CRIMP | INSULATION CRIMP |
| SCALE 16:1 | SCALE 16:1       |

| TABLE 2       |     |                  |                  |       |       |      |                   |               |                     |  |
|---------------|-----|------------------|------------------|-------|-------|------|-------------------|---------------|---------------------|--|
| P/N           | AWG | STRANDS<br>/ AWG | INSULATION<br>OD | "G"   | "H"   | "J"  | VESTIGE<br>LENGTH | TAB<br>LENGTH | PULL FORCE<br>(LBS) |  |
| T-1M74-X-01-X | 30  | 7/38             | 0.029-0.035      | .0200 | .0330 | .128 | .0020             | .0100         | 1.5                 |  |
|               | 28  | 7/36             | 0.032-0.038      | .0210 | .0330 | .128 | .0020             | .0100         | 2                   |  |
|               | 26  | 7/34             | 0.048-0.054      | .0230 | .0330 | .128 | .0020             | .0100         | 3                   |  |
| T-1M74-X-02-X | 24  | 7/32             | 0.053-0.059      | .0270 | .0430 | .128 | .0020             | .0100         | 5                   |  |
|               | 24T | 7/32             | 0.053-0.059      | .0270 | .0430 | .128 | .0020             | .0100         | 5                   |  |
|               | 22  | 7/30             | 0.059-0.065      | .0310 | .0430 | .128 | .0020             | .0100         | 8                   |  |
|               | 20  | 7/28             | 0.066-0.072      | .0380 | .0430 | .128 | .0020             | .0100         | 13                  |  |
|               | 20T | 7/28             | 0.066-0.072      | .0380 | .0430 | .128 | .0020             | .0100         | 13                  |  |
| T-1M74-X-03-X | 30T | 7/36             | 0.029-0.035      | .0200 | .0330 | .128 | .0020             | .0100         | 1.5                 |  |
|               | 28T | 7/36             | 0.032-0.038      | .0220 | .0330 | .128 | .0020             | .0100         | 2                   |  |