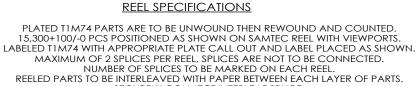

**INSULATOR STRIP LENGTH** 

SECURELY CONNECT INTERLEAF SPLICE. OUTER WRAP SHALL RECEIVE RB-24-1.00-P PROTECTIVE REEL BAND.