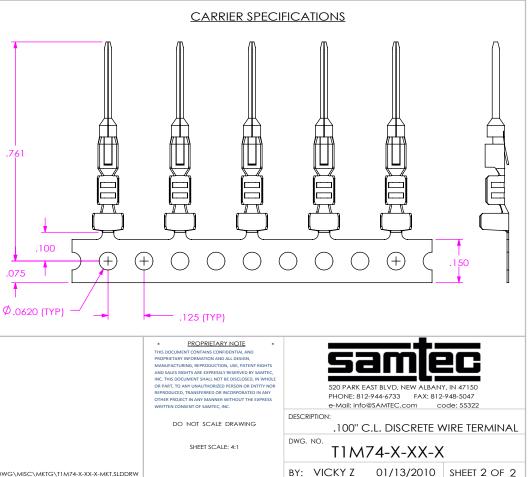

| .0310 | .0430 | .128 | .0020             | .0100         | 8                   |  |
|               | 20  | 7/28             | 0.066-0.072      | .0380 | .0430 | .128 | .0020             | .0100         | 13                  |  |
|               | 20T | 7/28             | 0.066-0.072      | .0380 | .0430 | .128 | .0020             | .0100         | 13                  |  |
| T-1M74-X-03-X | 30T | 7/36             | 0.029-0.035      | .0200 | .0330 | .128 | .0020             | .0100         | 1.5                 |  |
|               | 28T | 7/36             | 0.032-0.038      | .0220 | .0330 | .128 | .0020             | .0100         | 2                   |  |

**INSULATOR STRIP LENGTH** 



SECURELY CONNECT INTERLEAF SPLICE. OUTER WRAP SHALL RECEIVE RB-24-1.00-P PROTECTIVE REEL BAND.