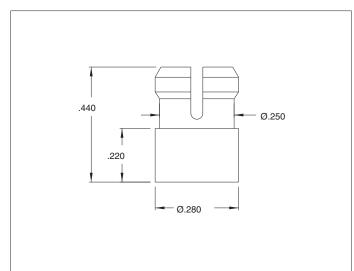

Mounting Hole: Snap into Ø.248-.248 hole in panels .060-.130 thick.

| MODEL | LENS COLOR |
|-------|------------|
| 4311  | Red        |
| 4312  | Clear      |
| 4313  | Amber      |
| 4315  | Green      |
| 4316  | Blue       |
| 4317  | Yellow     |

### **Outline Dimensions**

All dimensions in inches.