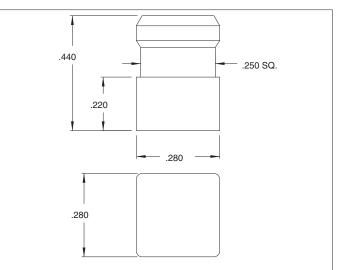

#### Series 4321, 4323, 4322, 4325, 4326, 4327

- These lenses provide quick and economical panel mounting, plus electrostatic discharge protection, for T-1 3/4 high dome LEDs. Molded-in Fresnel rings spread light evenly, provide wide viewing angle viewing (up to 180°) and bright attractive appearance. Use with narrow-beam LED series 4305H, 4308H and 4310H. Material: Polycarbonate
- Mounting Hole: Snap into .248-.248 square hole in panels .060-.130 thick. Square lenses may also be gang mounted in slotted hole .280 times number of lenses minus .030 long.

## **Outline Dimensions**