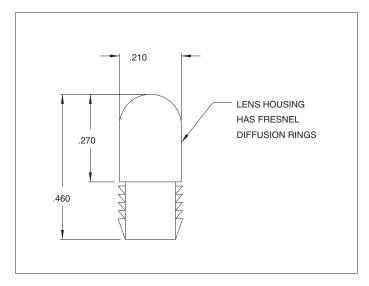

Material: Polycarbonate

Mounting Hole: Snap into Ø.187-.192 hole in panels .020-.097 thick.

| MODEL | LENS COLOR |
|-------|------------|
| 4351  | Red        |
| 4352  | Clear      |
| 4353  | Amber      |
| 4354  | White      |
| 4355  | Green      |
| 4356  | Blue       |
| 4357  | Yellow     |

### **Outline Dimensions**

All dimensions in inches.

# **Outline Dimensions**