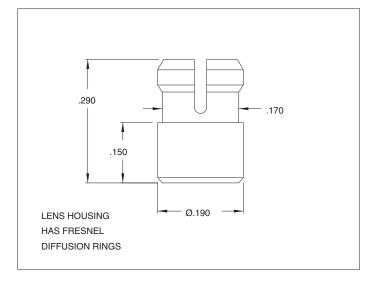

Material: Polycarbonate

Mounting Hole: Snap into Ø.170-.174 hole in panels .030-.060 thick.

| MODEL | LENS COLOR |
|-------|------------|
| 4331  | Red        |
| 4332  | Clear      |
| 4333  | Amber      |
| 4335  | Green      |
| 4336  | Blue       |
| 4337  | Yellow     |

### **Outline Dimensions**

All dimensions in inches.

# **Outline Dimensions**