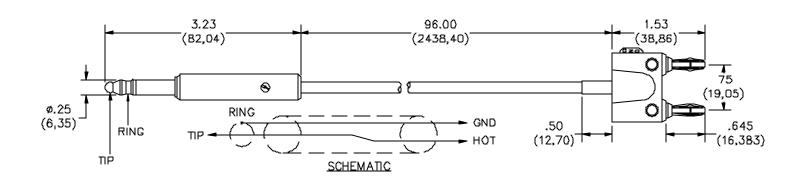

Model 6524 WE-310/Double Banana Plug Cable

## **MATERIALS:**

WE-310 Plug: Brass, Unplated

Spring: Beryllium Copper, Nickel plated

Plug Body: Brass

Cable Type: 2 Conductor Shielded Microphone, .180" O.D.

## **ORDERING INFORMATION:** Model 6524-96

Standard Length = 96" (243 cm)

All dimensions are in inches. Tolerances (except noted):  $.xx = \pm .02$ " (,51 mm),  $.xxx = \pm .005$ " (,127 mm). All specifications are to the latest revisions. Specifications are subject to change without notice. Registered trademarks are the property of their respective companies. Made in USA